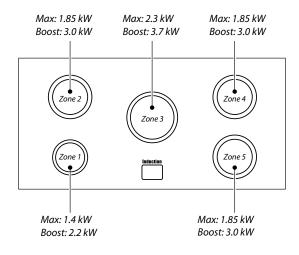

# Hotplate Efficiency Data

| Brand                                           | Falcon      |
|-------------------------------------------------|-------------|
| Model Identification                            | Continental |
| Size                                            | 1092        |
| Туре                                            | Induction   |
| Type of Hob                                     | Induction   |
| Number of electric zones                        | 5           |
| Zone 1 - Ø cm                                   | 15.5        |
| Heating Technology                              |             |
| Energy Consumption (ECElectric cooking) - Wh/kg | 180         |
| Zone 2 - Ø cm                                   | 18.5        |
| Heating Technology                              |             |
| Energy Consumption (ECElectric cooking) - Wh/kg | 172         |
| Zone 3 - Ø cm                                   | 21.5        |
| Heating Technology                              |             |
| Energy Consumption (ECElectric cooking) - Wh/kg | 171         |
| Zone 4 - Ø cm                                   | 18.5        |
| Heating Technology                              |             |
| Energy Consumption (ECElectric cooking) - Wh/kg | 172         |
| Zone 5 - Ø cm                                   | 18.5        |
| Heating Technology                              |             |
| Energy Consumption (ECElectric cooking) - Wh/kg | 172         |
| Zone 6 - Ø cm                                   | -           |
| Heating Technology                              |             |
| Energy Consumption (ECElectric cooking) - Wh/kg | -           |
| Energy Consumption (ECElectric hob) - Wh/kg (*) | 173         |