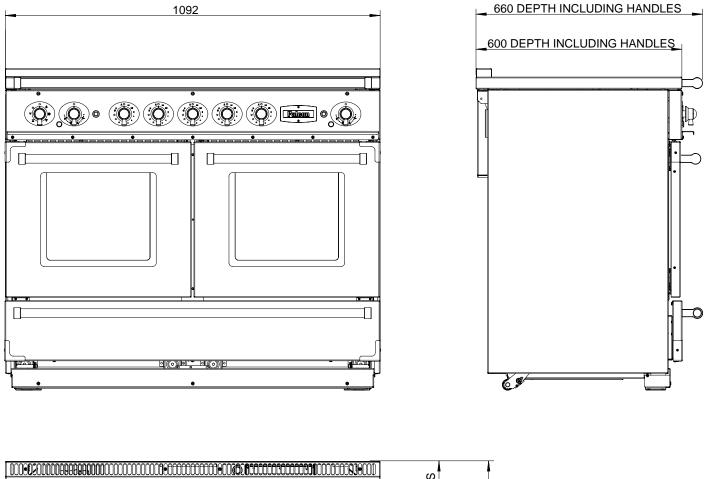

### Dimensions

| Total height                 | Min 915 mm                                         | Max 942mm |
|------------------------------|----------------------------------------------------|-----------|
| Total width                  | 1092 mm                                            |           |
| Total depth                  | 600 mm excluding handles, 660 mm including handles |           |
| Minimum space above hotplate | 800 mm                                             |           |