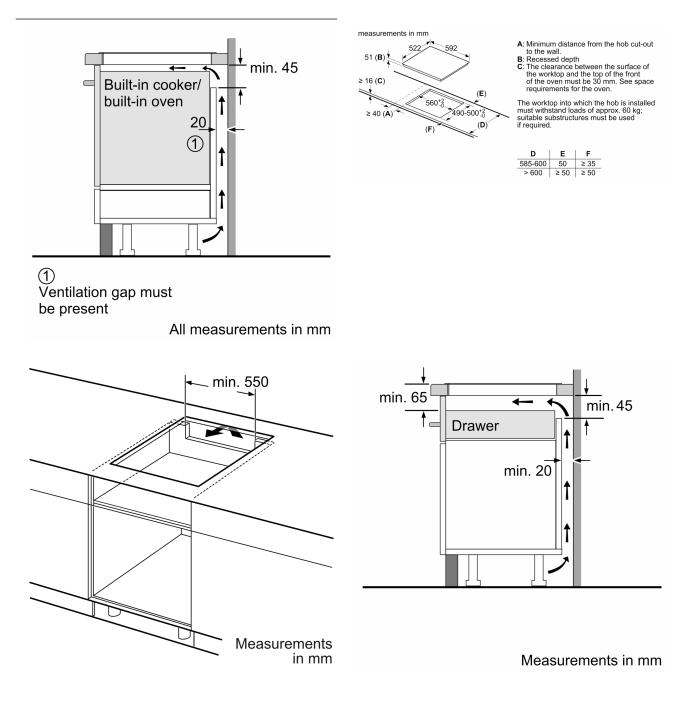

#### Installation

- Dimensions of the product (HxWxD mm): 51 x 592 x 522
- Required niche size for installation (HxWxD mm) : 51 x 560 x (490 500)
- Min. worktop thickness: 16 mm
- Connected load: 4.6 KW
- Power management options for 16A, 13A or 10A connection: limit the maximum power if needed (depends on fuse protection of electric installation).
- Power cord: 1.1 m, Cable included

| Appliance type: Cooking zone ceramic   Built-in / Free-standing: Built-in   Heating type: Electric hob   Number of cooking zones: 4   Min. required niche size for installation (HxWxD): 51 x 560-560 x   490-500 mm 4 | ) |
|------------------------------------------------------------------------------------------------------------------------------------------------------------------------------------------------------------------------|---|
| Width of the appliance:                                                                                                                                                                                                |   |
| Dimensions:                                                                                                                                                                                                            |   |
| Dimensions of the packed product (HxWxD): 130 x 753 x 610 mm                                                                                                                                                           |   |
| Net weight:                                                                                                                                                                                                            |   |
| Gross weight:                                                                                                                                                                                                          |   |
| Residual heat indicator: Separate                                                                                                                                                                                      |   |
| Location of control panel: Front                                                                                                                                                                                       |   |
| Basic surface material:Ceramic glass                                                                                                                                                                                   |   |
| Color of surface:Black                                                                                                                                                                                                 |   |
| Length electrical supply cord:110.0 cm                                                                                                                                                                                 |   |
| EAN code:                                                                                                                                                                                                              |   |
| Voltage:                                                                                                                                                                                                               | 1 |
| Frequency:                                                                                                                                                                                                             |   |
|                                                                                                                                                                                                                        |   |