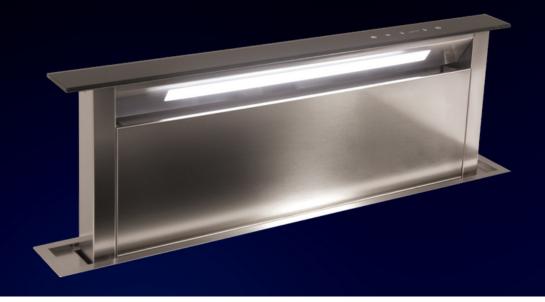

THIS LISSER FLUSH IS EXTREMELY DISCREET IN DESIGN AND RETRACTS FULLY INTO THE WORKTOP FOR A FLUSH FINISH.

WIDTH 575MM, 875MM OR 1175MM

DEPTH 120MM

HEIGHT 742 + 300MM MAX EXTENSION

FINISH STAINLESS STEEL OR BLACK GLASS CONTROLS 4 SPEED PUSH TOUCH CONTROL

LIGHTING 1X 6.5W LED (575 MODEL)

1X 5W LED (875 MODEL) 1X 9W LED (1175 MODEL)

**FILTERS** CONCEALED ALUMINIUM MESH,

SUITABLE FOR DISHWASHERS

DUCT POSITION LEFT, RIGHT, FRONT, REAR OR DOWN

MOTOR OPTION INTERNAL, REMOTE OR RECIRCULATING