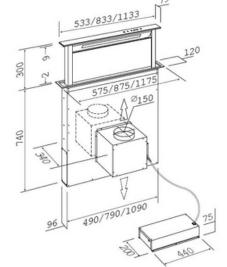

THIS LISSER FLUSH IS EXTREMELY DISCREET IN DESIGN AND RETRACTS FULLY INTO THE WORKTOP FOR A FLUSH FINISH.

WIDTH 575MM, 875MM OR 1175MM

DEPTH 120MM

HEIGHT 742 + 300MM MAX EXTENSION

FINISH STAINLESS STEEL OR BLACK GLASS CONTROLS 4 SPEED PUSH TOUCH CONTROL

**CUTOUT SIZE** 542MM/ 842MM/ 1142MM X 100MM